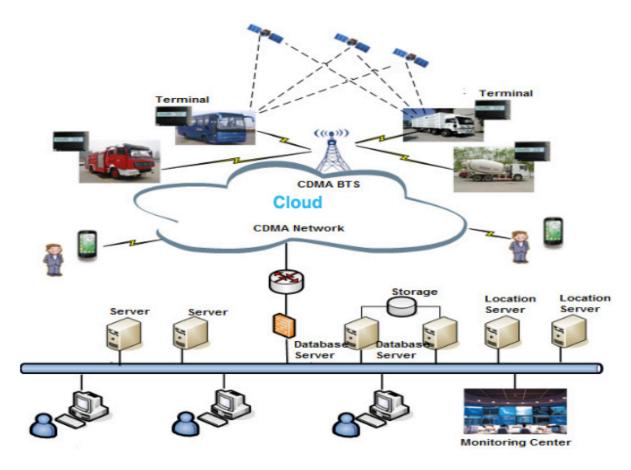

Fig. 2 Network Structure

The vehicle management system contains these sub system: GPS vehicle positioning terminal, intelligent vehicle management platform (including the location server, database server and the electronic map platform), supporting platform, vehicle dispatching staff terminals and the large screen in monitoring center.

In Figure 1, local server is the core of the system, the logical functional structure shown in Figure 3, the Location Server Software Function Structure.

Fig. 2 Vehicle of Device