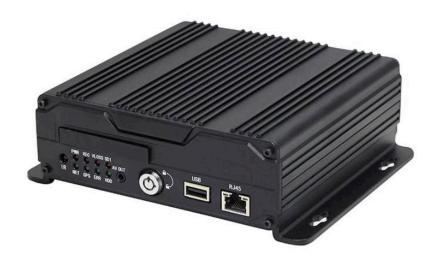

## THAI GLOBAL TECHNOLOGIES CO.,LTD.

4-CH Hard Disk Vehicle Mobile DVR

## **Truck Solution**

**Mobile DVR:** 

Model: M710

This model is 4Ch 720P AHD Hard Disk mobile dvr with 3g/4g gps wifi optional.