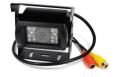

#### Camera:

1. Waterproof vehicle IR camera (Back view)

**Description** 

Model: C801AHD

1

1.3 Mega pixel COMS sensor

960P(1280x960) AHD high definition Camera

3.6mm,2.8 mm Lens optional

18PCS Φ5 IR LED

IR Lamps Irradiation Distance 15 M

IP68 Weatherproof

DC12V