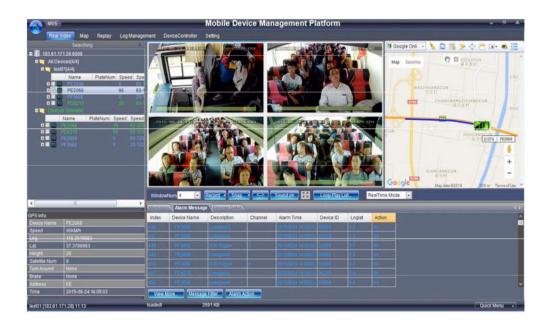

|
|                                    | Power               | Working <5W                                                      |
| Working Environm                   | Temperature         | -20 - +70                                                        |
| ent                                | Humidity            | 20% - 80%                                                        |
|                                    | Size                |                                                                  |
| Ohters                             |                     | 218 (D)* 161(W)* 65(H) mm                                        |
|                                    | Weight              | 2.2 Kg                                                           |

## **CMS** software