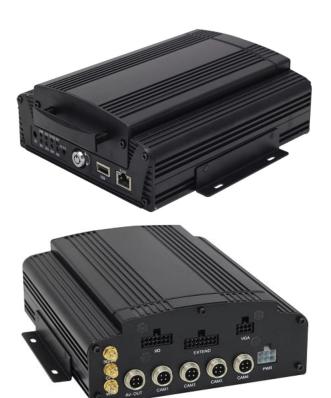

## THAI GLOBAL TECHNOLOGIES CO.,LTD.

4-CH Hard Disk Vehicle Mobile DVR

## **Truck Solution**

**Mobile DVR:** 

Model: M710

This model is 4Ch 720P AHD Hard Disk mobile dvr with 3g/4g gps wifi optional.