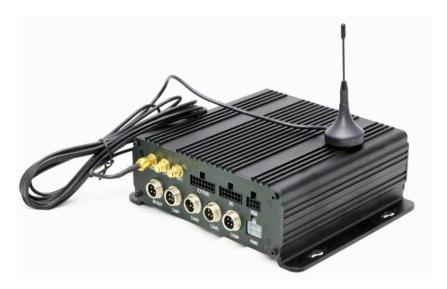

## Thai Global Technologies co., LTD.

1080P 2MP Mobile vehicle DVR Support 4 Channel in 1080P resolution with 3G 4G GPS and WIFI optional

Model:M620