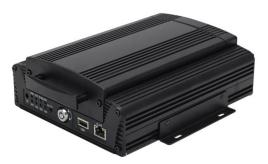

## Thai Global Technologies co., LTD.

1080P 2MP Mobile vehicle DVR Support 4 Channel in 1080P resolution with 3G 4G GPS and WIFI optional

Model:M620

## THAI GLOBAL TECHNOLOGIES CO.,LTD.

4-CH Hard Disk Vehicle Mobile DVR

#### **Features**

- > H.264 Video Compression
- > 4Ch 720P AHD input, 1Ch output
- > 10-36V wide voltage with low power consumption
- > Support 2.5" HDD, max 128G SD Card) protect from Shock & Dust damage
- > Support USB port data backup and device update
- ➤ Support GPS/BD/G-Sensor Extension module
- ➤ Realize real time monitor through 3G/4G
- Support Broadcast/Intercom/Text sent etc;can add oil sensor/temperature sensor/POS/L ED Advertisement Panel
- > Support IOS/Android Phone Remote monitor