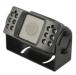

## 3. Vehicle Metal Box Camera with IR optional (Front view)

### **Description**

#### TYPE: C805-AHD

- ♦ Vehicle Metal Box Camera
- ♦ Resolution: 1.3/2MP sensor
- ♦ Lens Optional: 3.6 mm Megapixel lens
- ♦ Easy installation Mechanical Design
- ♦ With Flexible Bracket
- ♦ 12 leds(Ф 3mm), vision range15m(Optional)
- ♦ Dimension: L80.3 x H49.5 x W43.4 ( mm )