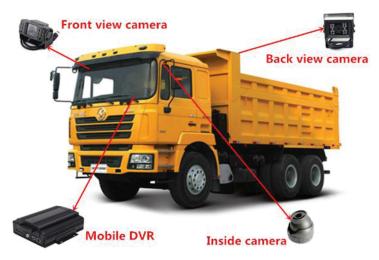

#### Applications:

Buses, Coach, Logistic Trucks, Tractors, Police Cars, Taxi Armored cars, Public security and law enforcement vehicles Ambulances, Traffic duty vehicles and other fields.

## **Truck Solution**

**Mobile DVR:** 

Model: M710

This model is 4Ch 720P AHD Hard Disk mobile dvr with 3g/4g gps wifi optional.

#### Camera:

1. Waterproof vehicle IR camera (Back view)

**Description** 

Model: C801AHD

1

1.3 Mega pixel COMS sensor

960P(1280x960) AHD high definition Camera

3.6mm,2.8 mm Lens optional

### 2. MINI dome camera (Inside)

## 3. Vehicle Metal Box Camera with IR optional (Front view)