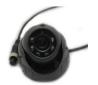

### 2. MINI dome camera (Inside)

## **Description**

#### Model: C802MA-AHD

- 1.3 Mega pixel COMS sensor
- Vehicle IR Day/Night Metal Box Camera
- 960P(1280x960) AHD high definition Camera
- 6PCS Φ5 IR LED , IR Distance 10M
- Compact function for Shutter/Auto, BLC/Auto, AGC/Auto;
- Fixed lens 3.6 mm /2.8 mm lens
- With audio
- Size : 69x57mm
- DC12V